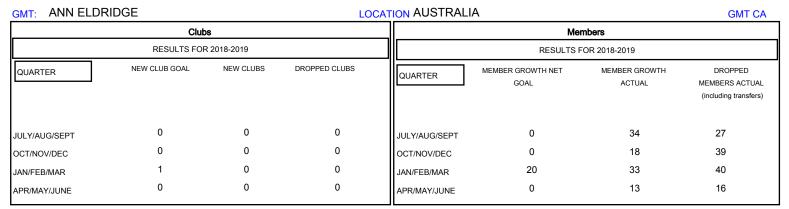

## District 201N2

Results as of: 04/30/2019

| DROPPED CLUBS: 0  DROPPED MEMBERS |     | 38 CLUBS OF 66 ADDED 1 OR MORE<br>NEW MEMBERS | GENDER DISTRIBUTION  MALE 996 (66.40%)  FEMALE 504 (33.60%)  Women Percentage Fiscal Year Goal: 36% |     |
|-----------------------------------|-----|-----------------------------------------------|-----------------------------------------------------------------------------------------------------|-----|
| DECEASED                          | 11  | CLICK HERE FOR CUMULATIVE  MEMBERSHIP DATA    | TOTAL FAMILY UNIT MEMBERS                                                                           | 217 |
| CLUB CANCELLED                    | 0   |                                               |                                                                                                     | 112 |
| OTHER                             | 111 |                                               | FAMILY MEMBERS PAYING HALF  DUES                                                                    | 112 |
| TOTAL                             | 122 |                                               |                                                                                                     |     |