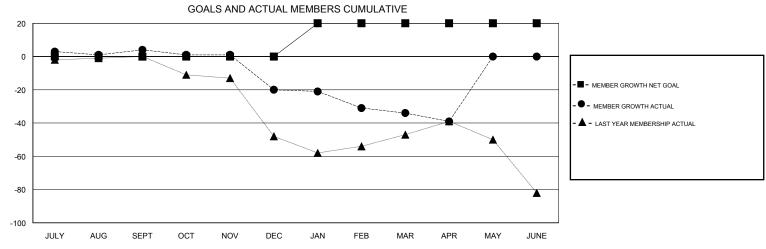

## District 201N2

Results as of: 04/30/2019

| DROPPED CLUBS: 0  DROPPED MEMBERS |     | 38 CLUBS OF 66 ADDED 1 OR MORE<br>NEW MEMBERS | GENDER DISTRIBUTION  MALE 996 (66.40%)  FEMALE 504 (33.60%)  Women Percentage Fiscal Year Goal: 36% |     |
|-----------------------------------|-----|-----------------------------------------------|-----------------------------------------------------------------------------------------------------|-----|
| DECEASED                          | 11  | CLICK HERE FOR CUMULATIVE  MEMBERSHIP DATA    | TOTAL FAMILY UNIT MEMBERS                                                                           | 217 |
| CLUB CANCELLED                    | 0   |                                               |                                                                                                     | 112 |
| OTHER                             | 111 |                                               | FAMILY MEMBERS PAYING HALF  DUES                                                                    | 112 |
| TOTAL                             | 122 |                                               |                                                                                                     |     |